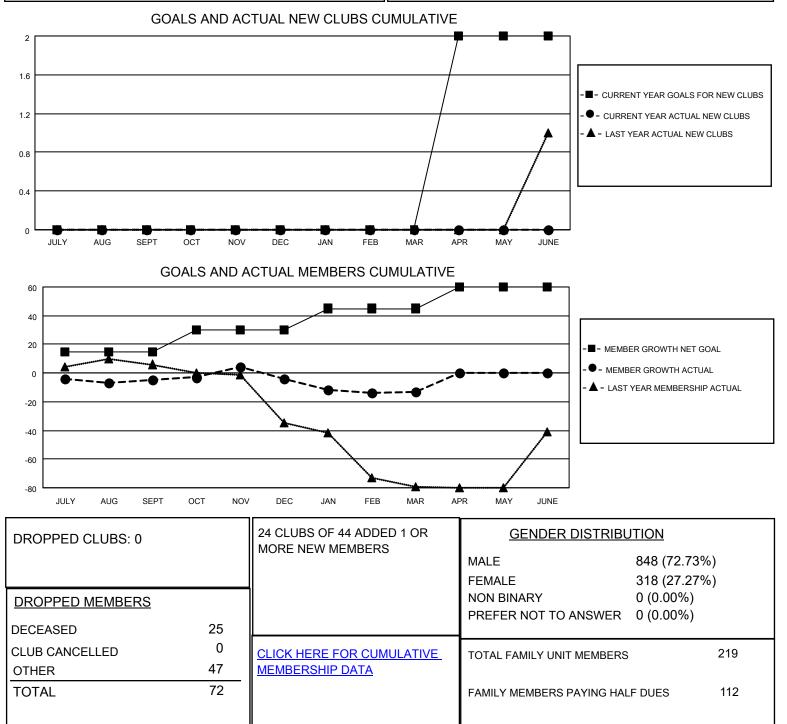

## LOCATION PENNSYLVANIA

District 14 C

Results as of: 3/31/2022

| Clubs                 |               |           |               | Members               |                         |                         |                                                    |
|-----------------------|---------------|-----------|---------------|-----------------------|-------------------------|-------------------------|----------------------------------------------------|
| RESULTS FOR 2021-2022 |               |           |               | RESULTS FOR 2021-2022 |                         |                         |                                                    |
| QUARTER               | NEW CLUB GOAL | NEW CLUBS | DROPPED CLUBS | QUARTER               | /BER GROWTH NET<br>GOAL | MEMBER GROWTH<br>ACTUAL | DROPPED<br>MEMBERS ACTUAL<br>(including transfers) |
| JULY/AUG/SEPT         | 0             | 0         | 0             | JULY/AUG/SEPT         | 15                      | 21                      | 25                                                 |
| OCT/NOV/DEC           | 0             | 0         | 0             | OCT/NOV/DEC           | 15                      | 28                      | 26                                                 |
| JAN/FEB/MAR           | 0             | 0         | 0             | JAN/FEB/MAR           | 15                      | 17                      | 21                                                 |
| APR/MAY/JUNE          | 2             | 0         | 0             | APR/MAY/JUNE          | 15                      | 0                       | 0                                                  |